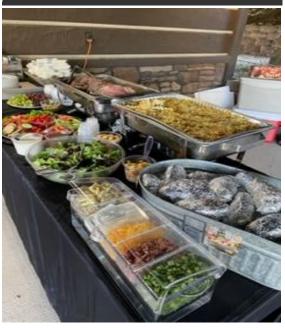

#### BUFFET STYLE

HORSESHOE BEND, IDAHO

BAKED POTATO BAR LOADED MASH BAR

BAKED BEANS MACARONI & CHEESE

**GRILLED VEGGIES** 

UPGRADED CHOOSE MEATS

PRIME RIB SMOKED AND SLICED TABLE SIDE

TRI TIP HAND CARVED SMOKED TRI TIP

CARVED TURKEY JUICY TURKEY SLICES

BOURBON CHICKEN MARINATED IN BOURBON THEN GRILLED

PINEAPPLE SALSA SALMON GRILLED THEN TOPPED WITH HONEY GLAZE AND PINEAPPLE SALSA

RIBS LATHERED IN BBQ SAUCE

BRISKET SMOKED SLOW WITH LOTS OF SEASONING PASTA FAMILY STYLE