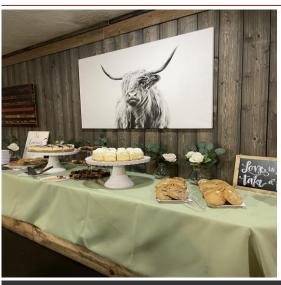

## FAMILY STYLE

## PARTY TRAYS

WINGS CHOICE OF SAUCE

VEGGIE TRAY SLICED VEGGIES WITH RANCH

MEAT, CHEESE, CRACKERS VARIETY MEAT, CHEESE, CRACKERS

FRUIT PLATTER FRESH FRUIT VARIETY

GOURMET MEATBALLS IN YOUR CHOICE OF SAUCE

PIZZAS SEVERAL OPTIONS

DESSERTS, SALAD, DRINKS AVAILABLE

### CUSTOMIZE A BUFFET BAR

Fajita, Taco, Sliders, Mac & Cheese, Loaded Baked Potato Bar

### ALL EVENTS



WEDDINGS AND EVENTS

# About Us

We are a destination restaurant located on the Payette River in Horseshoe Bend with big ideas, food, and passion.

We come from a long past of catering events and want to bring that small town feel to your event. We specialize in rural area events. Email us to customize a quote for your special event.

# Follow us on facebook @

LOCKING HORNS RIVERSIDE RESTAURANT

101 PAYETTE RIVER, HSB, IDAHO

208-793-2651

### LOCKING HORNS



#### BUFFET STYLE





HORSESHOE BEND, IDAHO



# SANDWHICH BAR

CHOOSE MEATS

PULLED PORK In House Smoked Pork

SMOKED TURKEY Carved Smoked Turkey Breast

SHREDDED CHICKEN Smoked to temp then shredded

TRI TIP Hand Carved Smoked Tri Tip

CHOOSE SIDES

GARDEN SALAD POTATO SALAD

BAKED POTATO BAR LOADED MASH BAR

BAKED BEANS MACARO